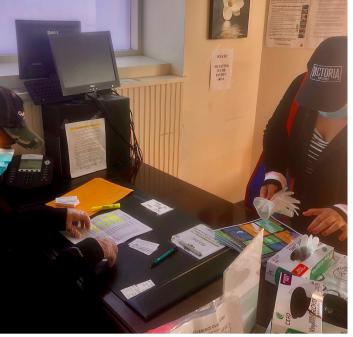

## WISH

DEMAND FOR NEW COVENANT CENTER'S FOOD RESOURCES EXPLODED DURING THE COVID-19 CRISIS. CLIENTS WE SERVE INCLUDE THE HOMELESS, HOURLY WORKERS RECENTLY LAID OFF, IMMIGRANT FAMILIES STRUGGLING TO MAKE ENDS MEET, AND INDIVIDUALS SUFFERING FROM MENTAL ILLNESS. THANK YOU FOR HELPING THESE INDIVIDUALS IN THEIR TIME OF GREAT NEED!